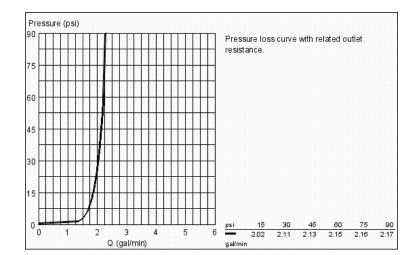

## Standard Specification:

- GROHE SilkMove ceramic cartridge
- GROHE WaterCare<sup>™</sup>
- GROHE StarLight chrome finish
- 1/2" NPT Female Inlets
- Center to Center
- Cast Brass Construction
- For vessel sink pop-up drain refer to 65 818
- Max Flow Rate 2.2 gpm at 60 psi (8.3 L/min); 2.5 gpm at 80 psi (9.5 L/min) for hand shower