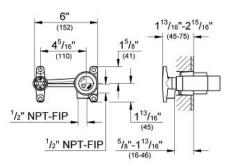

## Standard Specification:

- GROHE SilkMove ceramic cartridge
- GROHE WaterCare<sup>™</sup>
- GROHE StarLight chrome finish
- 1/2" NPT Female Inlets
- Center to Center
- Cast Brass Construction
- For vessel sink pop-up drain refer to 65 818
- Max Flow Rate 2.2 gpm at 60 psi (8.3 L/min); 2.5 gpm at 80 psi (9.5 L/min) for hand shower