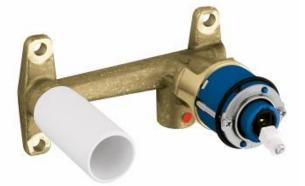

## 2-Hole Wall Mount Faucet Rough-In Valve MODEL # 33780000

Product Description:

## 2-Hole Wall Mount Faucet Rough-In Valve

## Standard Specification:

- GROHE SilkMove ceramic cartridge
- GROHE WaterCare<sup>™</sup>
- GROHE StarLight chrome finish
- 1/2" NPT Female Inlets
- Center to Center
- Cast Brass Construction
- For vessel sink pop-up drain refer to 65 818
- Max Flow Rate 2.2 gpm at 60 psi (8.3 L/min); 2.5 gpm at 80 psi (9.5 L/min) for hand shower